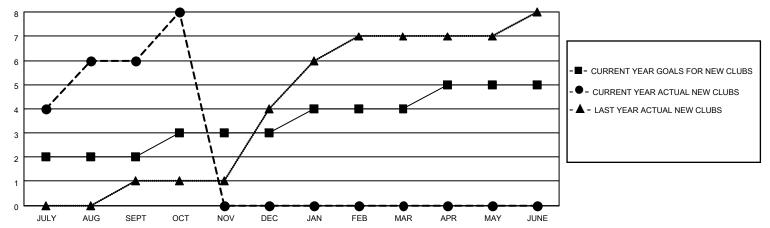

### GOALS AND ACTUAL NEW CLUBS CUMULATIVE

## District 3233 C

| Clubs         |               |             |               | Members               |                        |                         |                                                    |  |
|---------------|---------------|-------------|---------------|-----------------------|------------------------|-------------------------|----------------------------------------------------|--|
|               | RESULTS FOR   | R 2020-2021 |               | RESULTS FOR 2020-2021 |                        |                         |                                                    |  |
| QUARTER       | NEW CLUB GOAL | NEW CLUBS   | DROPPED CLUBS | QUARTER MEM           | BER GROWTH NET<br>GOAL | MEMBER GROWTH<br>ACTUAL | DROPPED<br>MEMBERS ACTUAL<br>(including transfers) |  |
| JULY/AUG/SEPT | 2             | 6           | 0             | JULY/AUG/SEPT         | 30                     | 262                     | 64                                                 |  |
| OCT/NOV/DEC   | 1             | 2           | 0             | OCT/NOV/DEC           | 25                     | 42                      | 8                                                  |  |
| JAN/FEB/MAR   | 1             | 0           | 0             | JAN/FEB/MAR           | 25                     | 0                       | 0                                                  |  |
| APR/MAY/JUNE  | 1             | 0           | 0             | APR/MAY/JUNE          | 20                     | 0                       | 0                                                  |  |