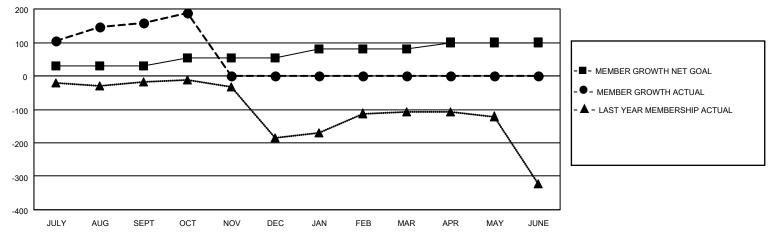

### GOALS AND ACTUAL MEMBERS CUMULATIVE

| DROPPED CLUBS: 0 |    | 39 CLUBS OF 108 ADDED 1 OR MORE<br>NEW MEMBERS | GENDER DISTRIBUTION  MALE 2,040 (71.53%) |              |     |
|------------------|----|------------------------------------------------|------------------------------------------|--------------|-----|
| DROPPED MEMBERS  |    |                                                | FEMALE                                   | 812 (28.47%) |     |
| DECEASED         | 4  | CLICK HERE FOR CUMULATIVE                      | TOTAL FAMILY UNIT MEMBERS                |              | 928 |
| CLUB CANCELLED 0 |    | MEMBERSHIP DATA                                | FAMILY MEMBERS PAYING HALF               |              | 525 |
| OTHER 68         |    |                                                |                                          |              | 525 |
| TOTAL            | 72 |                                                | DOLO                                     |              |     |

## District 3233 C

| Clubs         |               |             |               | Members               |                        |                         |                                                    |  |
|---------------|---------------|-------------|---------------|-----------------------|------------------------|-------------------------|----------------------------------------------------|--|
|               | RESULTS FOR   | R 2020-2021 |               | RESULTS FOR 2020-2021 |                        |                         |                                                    |  |
| QUARTER       | NEW CLUB GOAL | NEW CLUBS   | DROPPED CLUBS | QUARTER MEM           | BER GROWTH NET<br>GOAL | MEMBER GROWTH<br>ACTUAL | DROPPED<br>MEMBERS ACTUAL<br>(including transfers) |  |
| JULY/AUG/SEPT | 2             | 6           | 0             | JULY/AUG/SEPT         | 30                     | 262                     | 64                                                 |  |
| OCT/NOV/DEC   | 1             | 2           | 0             | OCT/NOV/DEC           | 25                     | 42                      | 8                                                  |  |
| JAN/FEB/MAR   | 1             | 0           | 0             | JAN/FEB/MAR           | 25                     | 0                       | 0                                                  |  |
| APR/MAY/JUNE  | 1             | 0           | 0             | APR/MAY/JUNE          | 20                     | 0                       | 0                                                  |  |